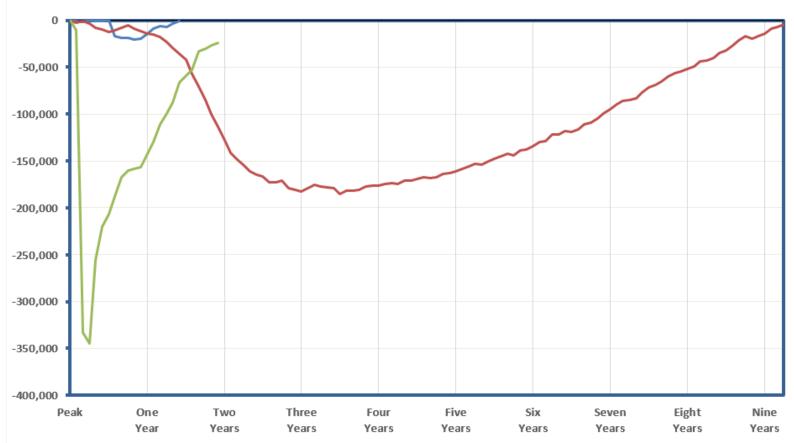

#### U.S. Nonfarm Employment Is Below the Pre-Pandemic Trend







Source: Bureau of Labor Statistics

#### **Job Openings Outpace Unemployed Workers**



#### The Great Resignation



#### Quits Rate by Industry in 2021



#### Personal Income Is Above the Pre-Pandemic Trend



#### Government Transfers as a Percent of Total Personal Income



Source: Bureau of Economic Analysis, Governor's Finance Office

#### Wages and Salaries Are Above the Pre-Pandemic Trend



## The Great Consumer Shift



Consumer Spending on Goods and Services Since the Pandemic Started (Inflation Adjusted, SAAR)





18

Main Contributors to Change in CPI by Group 12-Month Percent Change (Index 1982-84=100, SA)



# Nevada Economy

#### Nevada Nonfarm Employment Is Below the Pre-Pandemic Trend

















#### Nevada Unemployment Rate, NSA



#### Labor Force Participation Rate (Nevada)



#### **Unemployed Persons per Job Opening (Nevada)**



#### Wages in Nevada Have Recovered Above the Pre-Pandemic Level



Source: Bureau of Economic Analysis



# Median Existing Home Price / Median Household Income Ratio (Nevada)



## Nevada Residential Construction Single-Family Permits



Source: U.S. Census Bureau, Moody's Analytics

#### Nevada Residential Construction: Multifamily



Source: Census Bureau, Moody's Analytics



Source: Nevada Department of Taxation



Source: Nevada Department of Taxation





Source: Nevada Department of Taxation

\$Millions



Source: Nevada Department of Taxation



Source: Nevada Department of Taxation, Governor's Finance Office

■ Total Taxable Retail Sales