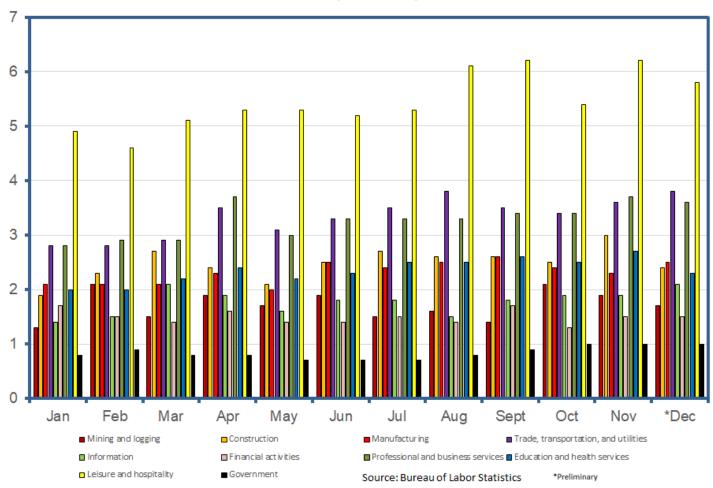

ff

March 9, 2022







# Questions during the meeting

- Budget@finance.nv.gov
- ZOOM Use the raise hand function



# **Morning Agenda**

- Economic Overview
- Budget Overview
- Overview of Budgeting Process and Policy Reminders
- Smart 21
- Bill Draft Requests
- Fiscal Note
- Questions

# **Economic Overview**

Susanna Powers, M.A., CPM Executive Branch Economist spowers@finance.nv.gov

# **National Economy**

Real GDP Has Recovered Above the Pre-Pandemic Level



Source: Bureau of Economic Analysis

#### Unemployment at the Lowest Rate Since the Pandemic Started



#### U.S. Nonfarm Employment Is Below the Pre-Pandemic Trend







Source: Bureau of Labor Statistics

#### **Job Openings Outpace Unemployed Workers**



#### The Great Resignation



#### Quits Rate by Industry in 2021



#### Personal Income Is Above the Pre-Pandemic Trend



#### Government Transfers as a Percent of Total Personal Income



Source: Bureau of Economic Analysis, Governor's Finance Office

#### Wages and Salaries Are Above the Pre-Pandemic Trend



## The Great Consumer Shift



Consumer Spending on Goods and Services Since the Pandemic Started (Inflation Adjusted, SAAR)





18

Main Contributors to Change in CPI by Group 12-Month Percent Change (Index 1982-84=100, SA)



# Nevada Economy

#### Nevada Nonfarm Employment Is Below the Pre-Pandemic Trend

















#### Nevada Unemployment Rate, NSA



#### Labor Force Participation Rate (Nevada)



#### **Unemployed Persons per Job Opening (Nevada)**



#### Wages in Nevada Have Recovered Above the Pre-Pandemic Level



Source: Bureau