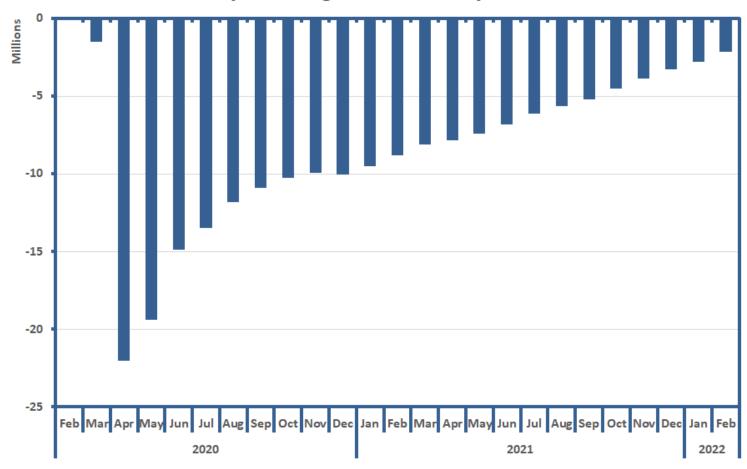

#### U.S. Nonfarm Employment Is Below the Pre-Pandemic Trend

Source: Bureau of Labor Statistics