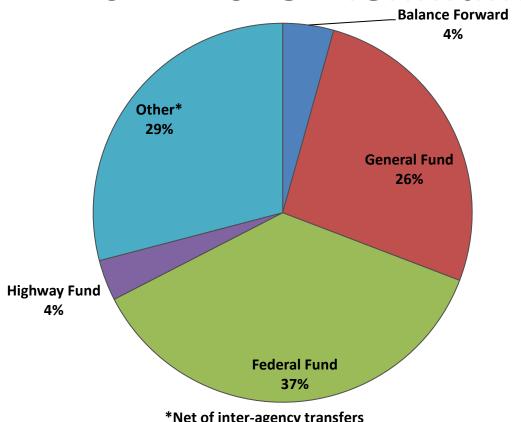

esidential Construction Single-Family Permits



Source: U.S. Census Bureau, Moody's Analytics

#### Nevada Residential Construction: Multifamily



Source: Census Bureau, Moody's Analytics



Source: Nevada Department of Taxation



Source: Nevada Department of Taxation





Source: Nevada Department of Taxation

\$Millions



Source: Nevada Department of Taxation



Source: Nevada Department of Taxation, Governor's Finance Office

■ Total Taxable Retail Sales ■ Inflation Adjusted Total Taxable Retail Sales











#### **Nevada Population**



Source: Nevada State Demographer (Governor Certified Series: FY 2005 - 2021, March 2022 5-Year Projections: FY 2022 - 2023)

### Questions?



## **Budget Overview**

Susan Brown
Director



# **Breakdown of State Revenues** 2021-2023 Biennium



# 2021-2023 General Fund Appropriation by Function



#### FY 2021 State Total General Fund Net Revenues



#### **Total General Fund**



#### Inflation-Adjusted Per Capita Total State Unrestricted General Fund Revenue



FY 2022-2023 Unrestricted General Fund projections: May 2021 Economic Forum Forecast, Adjusted for Legislative Actions and Court Decisions.
Inflation adjustment: Bureau of Labor Statistics CPI Index, reindexed to FY 2021 dollars. CPI forecast for FY 2022-2023 retrieved from Moody's Analytics Forecast Database (Retrieved February 28, 2022).

Population data: Nevada Demographer Governor Certified Series for FY 2001-2021 and March 2022 5-year projections for FY 2022-2023.





### **BUDGET OVERVIEW**

- Unknowns and Challenges
- Roll-ups (Merit Increase, Caseload, etc.)
-