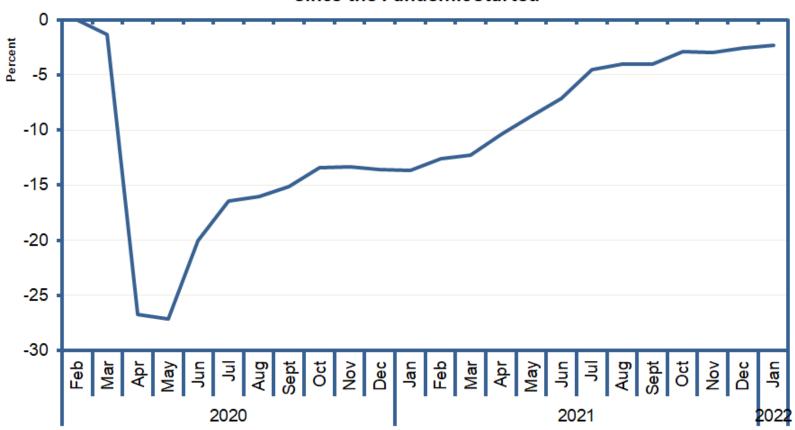

arted



#### U.S. Nonfarm Employment Is Below the Pre-Pandemic Trend







Source: Bureau of Labor Statistics

#### **Job Openings Outpace Unemployed Workers**



#### The Great Resignation



#### Quits Rate by Industry in 2021



#### Personal Income Is Above the Pre-Pandemic Trend



#### Government Transfers as a Percent of Total Personal Income



Source: Bureau of Economic Analysis, Governor's Finance Office

#### Wages and Salaries Are Above the Pre-Pandemic Trend



## The Great Consumer Shift



Consumer Spending on Goods and Services Since the Pandemic Started (Inflation Adjusted, SAAR)





18

Main Contributors to Change in CPI by Group 12-Month Percent Change (Index 1982-84=100, SA)



# Nevada Economy

#### Nevada Nonfarm Employment Is Below the Pre-Pandemic Trend

















#### Nevada Unemployment Rate, NSA



#### Labor Force Participation Rate (Nevada)



#### **Unemployed Persons per Job Opening (Nevada)**



#### Wages in Nevada Have Recovered Above the Pre-Pandemic Level



Source: Bureau of Economic Analysis



# Median Existing Home Price / Median Household Income Ratio (Nevada)



## Nevada Residential Construction Single-Family Permits



Source: U.S. Census Bureau, Moody's Analytics

#### Nevada Residential Construction: Multifamily



Source: Census Bureau, Moody's Analytics



Source: Nevada Department of Taxation



Source: Nevada Department of Taxation





Source: Nevada Department of Taxation

\$Millions



Source: Nevada Department of Taxation



Source: Nevada Department of Taxation, Governor's Finance Office

■ Total Taxable Retail