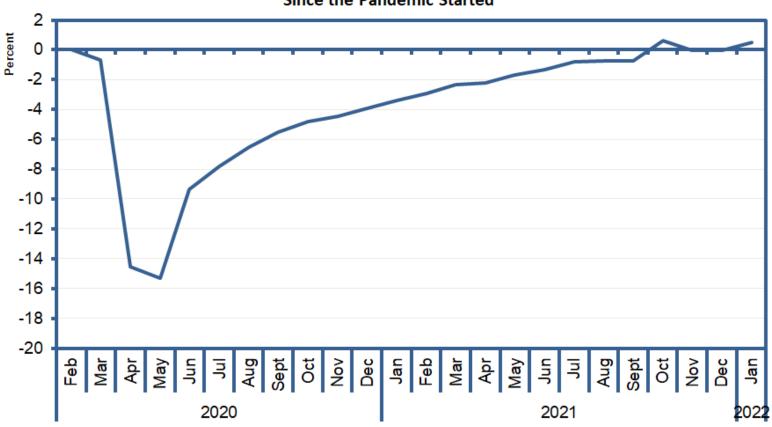

c Started



#### U.S. Nonfarm Employment Is Below the Pre-Pandemic Trend







Source: Bureau of Labor Statistics

#### **Job Openings Outpace Unemployed Workers**



#### The Great Resignation



#### Quits Rate by Industry in 2021



#### Personal Income Is Above the Pre-Pandemic Trend



#### Government Transfers as a Percent of Total Personal Income



Source: Bureau of Economic Analysis, Governor's Finance Office

#### Wages and Salaries Are Above the Pre-Pandemic Trend



## The Great Consumer Shift



Consumer Spending on Goods and Services Since the Pandemic Started (Inflation Adjusted, SAAR)





18

Main Contributors to Change in CPI by Group 12-Month Percent Change (Index 1982-84=100, SA)



# Nevada Economy

#### Nevada Nonfarm Employment Is Below the Pre-Pandemic Trend

















#### Nevada Unemployment Rate, NSA



#### Labor Force Participation Rate (Nevada)



#### **Unemployed Persons per Job Opening (Nevada)**



#### Wages in Nevada Have Recovered Above the Pre-Pandemic Level



Source: Bureau of Economic Analysis



# Median Existing Home Price / Median Household Income Ratio (Nevada)



## Nevada Residential Construction Single-Family Permits



Source: U.S. Census Bureau, Moody's Analytics

#### Nevada Residential Construction: Multifamily



Source: Census Bureau, Moody's Analytics



Source: Nevada Department of Taxation



Source: Nevada Department of Taxation





Source: Nevada Department of Taxation

\$Millions



Source: Nevada Department of Taxation



Source: Nevada Department of Taxation, Governor's Finance Office

■ Total Taxable Re