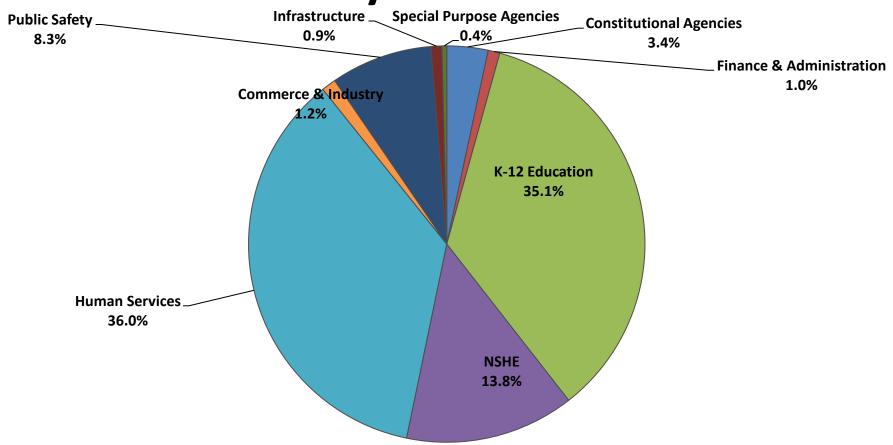

e: U.S. Census Bureau, Moody's Analytics

#### Nevada Residential Construction: Multifamily



Source: Census Bureau, Moody's Analytics



Source: Nevada Department of Taxation



Source: Nevada Department of Taxation





Source: Nevada Department of Taxation

\$Millions



Source: Nevada Department of Taxation



Source: Nevada Department of Taxation, Governor's Finance Office

■ Total Taxable Retail Sales ■ Inflation Adjusted Total Taxable Retail Sales











#### **Nevada Population**



Source: Nevada State Demographer (Governor Certified Series: FY 2005 - 2021, March 2022 5-Year Projections: FY 2022 - 2023)

### Questions?



## **Budget Overview**

Susan Brown
Director



# **Breakdown of State Revenues** 2021-2023 Biennium



# 2021-2023 General Fund Appropriation by Function



#### FY 2021 State Total General Fund Net Revenues



#### **Total General Fund**



#### Inflation-Adjusted Per Capita Total State Unrestricted General Fund Revenue



FY 2022-2023 Unrestricted General Fund projections: May 2021 Economic Forum Forecast, Adjusted for Legislative Actions and Court Decisions.
Inflation adjustment: Bureau of Labor Statistics CPI Index, reindexed to FY 2021 dollars. CPI forecast for FY 2022-2023 retrieved from Moody's Analytics Forecast Database (Retrieved February 28, 2022).

Population data: Nevada Demographer Governor Certified Series for FY 2001-2021 and March 2022 5-year projections for FY 2022-2023.





### **BUDGET OVERVIEW**

- Unknowns and Challenges
- Roll-ups (Merit Increase, Caseload, etc.)
- Flat Budgeting 2 X FY23 Cap





### **BUDGET OVERVIE