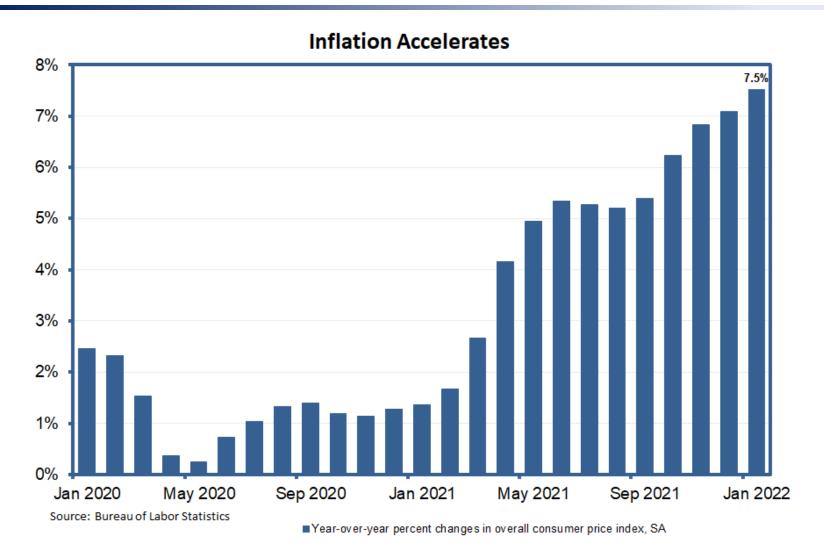

## The Great Consumer Shift

Consumer Spending on Goods and Services Since the Pandemic Started (Inflation Adjusted, SAAR)

18

Main Contributors to Change in CPI by Group 12-Month Percent Change (Index 1982-84=100, SA)