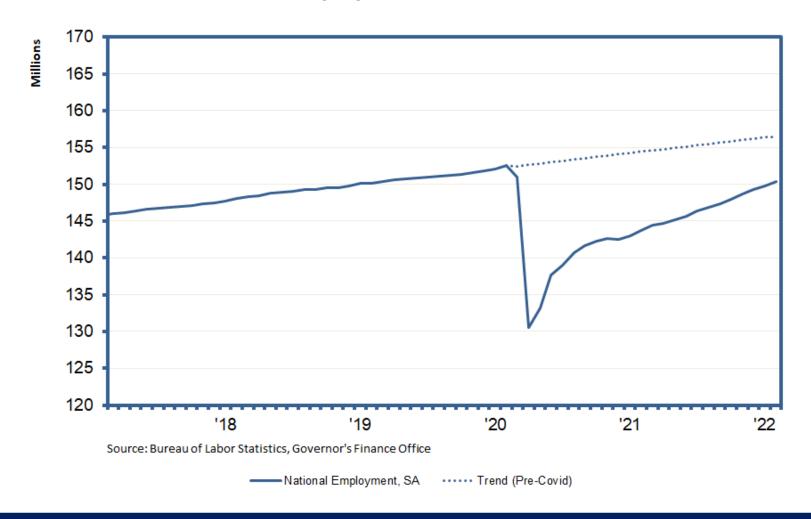

#### U.S. Nonfarm Employment Is Below the Pre-Pandemic Trend

Source: Bureau of Labor Statistics