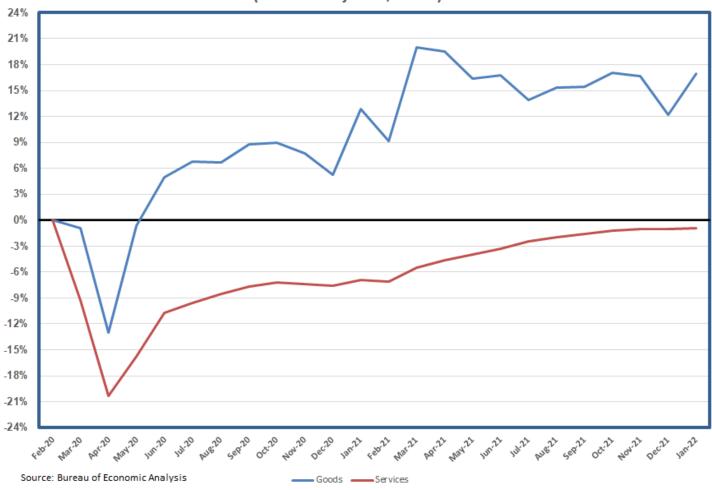

## The Great Consumer Shift

Consumer Spending on Goods and Services Since the Pandemic Started (Inflation Adjusted, SAAR)

18

Main Contributors to Change in CPI by Group 12-Month Percent Change (Index 1982-84=100, SA)