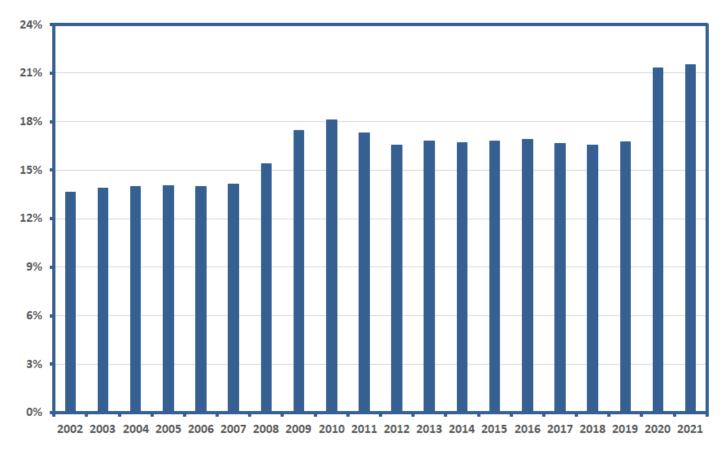

#### Government Transfers as a Percent of Total Personal Income

Source: Bureau of Economic Analysis, Governor's Finance Office