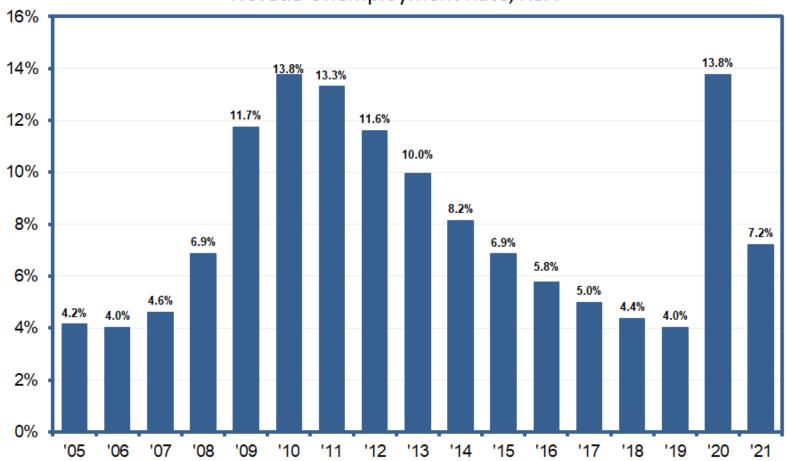

ow the Pre-Pandemic Trend







Source: Bureau of Labor Statistics

#### **Job Openings Outpace Unemployed Workers**



#### The Great Resignation



#### Quits Rate by Industry in 2021



#### Personal Income Is Above the Pre-Pandemic Trend



#### Government Transfers as a Percent of Total Personal Income



Source: Bureau of Economic Analysis, Governor's Finance Office

#### Wages and Salaries Are Above the Pre-Pandemic Trend



## The Great Consumer Shift



Consumer Spending on Goods and Services Since the Pandemic Started (Inflation Adjusted, SAAR)





18

Main Contributors to Change in CPI by Group 12-Month Percent Change (Index 1982-84=100, SA)



# Nevada Economy

#### Nevada Nonfarm Employment Is Below the Pre-Pandemic Trend

















#### Nevada Unemployment Rate, NSA



#### Labor Force Participation Rate (Nevada)



#### **Unemployed Persons per Job Opening (Nevada)**



#### Wages in Nevada Have Recovered Above the Pre-Pandemic Level



Source: Bureau of Economic Analysis



# Median Existing Home Price / Median Household Income Ratio (Nevada)



## Nevada Residential Construction Single-Family Permits



Source: U.S. Census Bureau, Moody's Analytics

#### Nevada Residential Construction: Multifamily



Source: Census Bureau, Moody's Analytics



Source: Nevada Department of Taxation



Source: Nevada Department of Taxation





Source: Nevada Department of Taxation

\$Millions



Source: Nevada Department of Taxation



Source: Nevada Department of Taxation, Governor's Finance Office

■ Total Taxable Retail Sales ■ Inflation Adjusted Total Taxable Re