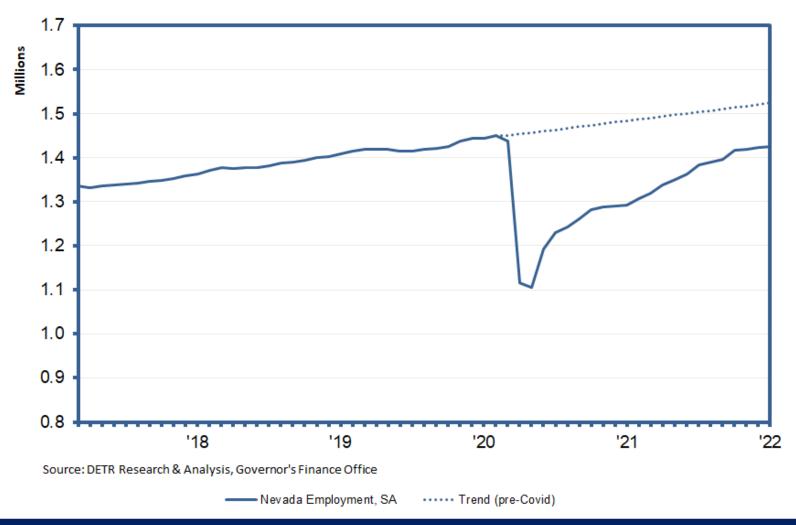

demic Started



#### U.S. Nonfarm Employment Is Below the Pre-Pandemic Trend







Source: Bureau of Labor Statistics

#### **Job Openings Outpace Unemployed Workers**



#### The Great Resignation



#### Quits Rate by Industry in 2021



#### Personal Income Is Above the Pre-Pandemic Trend



#### Government Transfers as a Percent of Total Personal Income



Source: Bureau of Economic Analysis, Governor's Finance Office

#### Wages and Salaries Are Above the Pre-Pandemic Trend



## The Great Consumer Shift



Consumer Spending on Goods and Services Since the Pandemic Started (Inflation Adjusted, SAAR)





18

Main Contributors to Change in CPI by Group 12-Month Percent Change (Index 1982-84=100, SA)



# Nevada Economy

#### Nevada Nonfarm Employment Is Below the Pre-Pandemic Trend

















#### Nevada Unemployment Rate, NSA



#### Labor Force Participation Rate (Nevada)



#### **Unemployed Persons per Job Opening (Nevada)**



#### Wages in Nevada Have Recovered Above the Pre-Pandemic Level



Source: Bureau of Economic Analysis



# Median Existing Home Price / Median Household Income Ratio (Nevada)



## Nevada Residential Construction Single-Family Permits



Source: U.S. Census Bureau, Moody's Analytics

#### Nevada Residential Construction: Multifamily



Source: Census Bureau, Moody's Analytics



Source: Nevada Department of Taxation



Source: Nevada Department of Taxation





Source: Nevada Department of Taxation

\$Millions



Source: Nevada Department of Taxation



Source: Nevada Department of Taxation, Governor's Finance Office

■ Total Taxabl