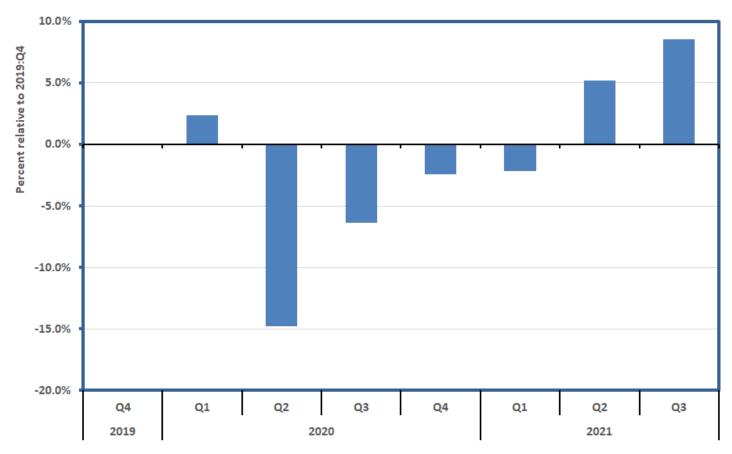

dustry in 2021



#### Personal Income Is Above the Pre-Pandemic Trend



#### Government Transfers as a Percent of Total Personal Income



Source: Bureau of Economic Analysis, Governor's Finance Office

#### Wages and Salaries Are Above the Pre-Pandemic Trend



## The Great Consumer Shift



Consumer Spending on Goods and Services Since the Pandemic Started (Inflation Adjusted, SAAR)





18

Main Contributors to Change in CPI by Group 12-Month Percent Change (Index 1982-84=100, SA)



# Nevada Economy

#### Nevada Nonfarm Employment Is Below the Pre-Pandemic Trend

















#### Nevada Unemployment Rate, NSA



#### Labor Force Participation Rate (Nevada)



#### **Unemployed Persons per Job Opening (Nevada)**



#### Wages in Nevada Have Recovered Above the Pre-Pandemic Level



Source: Bureau of Economic Analysis



# Median Existing Home Price / Median Household Income Ratio (Nevada)



## Nevada Residential Construction Single-Family Permits



Source: U.S. Census Bureau, Moody's Analytics

#### Nevada Residential Construction: Multifamily



Source: Census Bureau, Moody's Analytics



Source: Nevada Department of Taxation



Source: Nevada Department of Taxation





Source: Nevada Department of Taxation

\$Millions



Source: Nevada Department of Taxation



Source: Nevada Department of Taxation, Governor's Finance Office

■ Total Taxable Retail Sales ■ Inflation Adjusted Total Taxable Retail Sales











#### **Nevada Population**



Source: Nevada State Demographer (Governor Certified Series: FY 2005 - 2021, March 2022 5-Year Projections: FY 2022 - 20