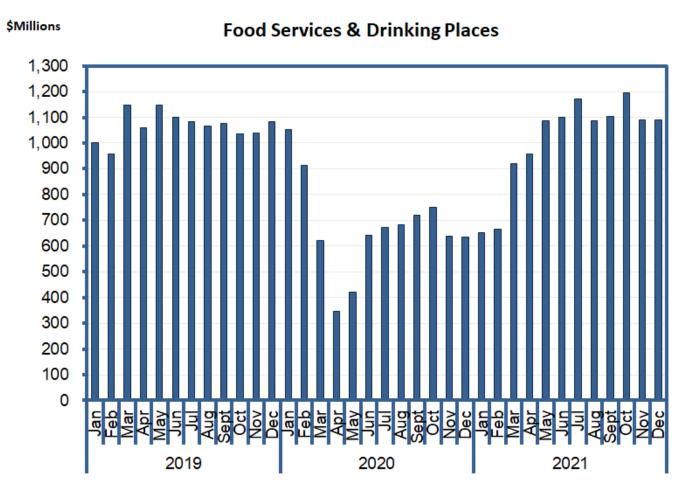

#### Nevada Residential Construction: Multifamily

Source: Census Bureau, Moody's Analytics

Source: Nevada Department of Taxation

Source: Nevada Department of Taxation

Source: Nevada Department of Taxation

\$Millions

Source: Nevada Department of Taxation

Source: Nevada Department of Taxation, Governor's Finance Office

■ Total Taxable Retail Sales ■ Inflation Adjusted Total Taxable Retail Sales