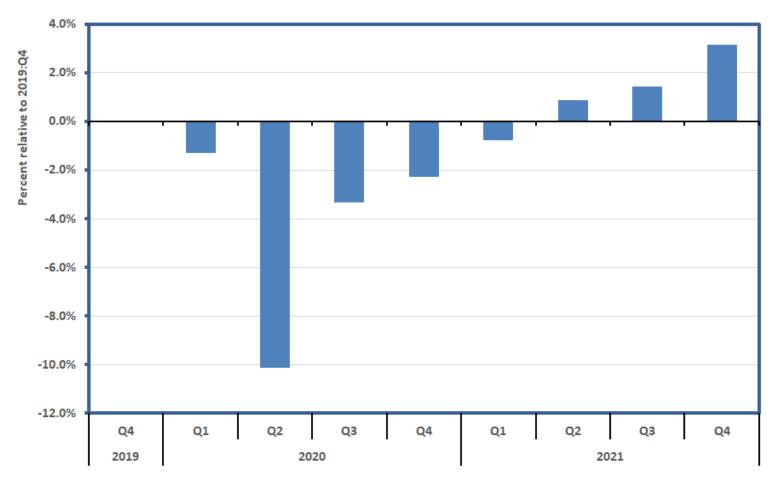

#### U.S. Nonfarm Employment Is Below the Pre-Pandemic Trend

Source: Bureau of Labor Statistics