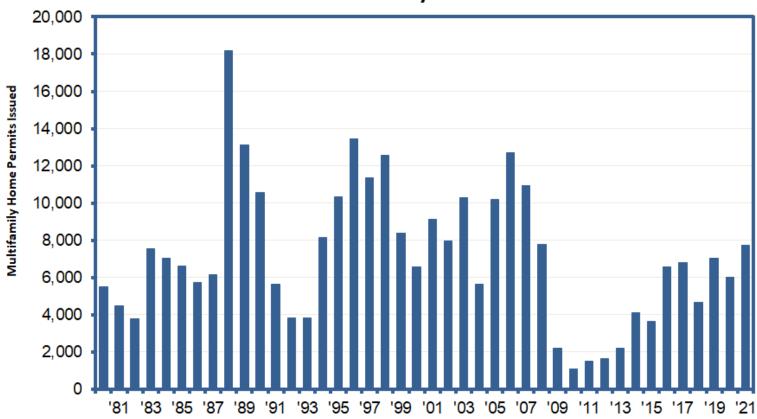

#### Nevada Residential Construction: Multifamily

Source: Census Bureau, Moody's Analytics

Source: Nevada Department of Taxation

Source: Nevada Department of Taxation

Source: Nevada Department of Taxation