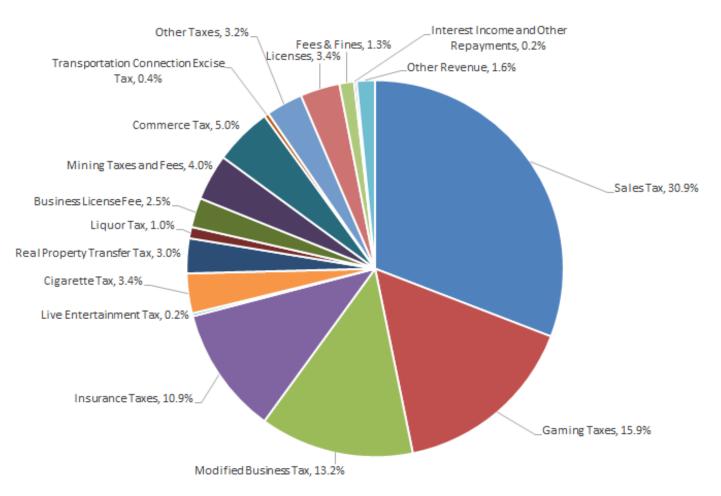

Residential Construction: Multifamily



Source: Census Bureau, Moody's Analytics



Source: Nevada Department of Taxation



Source: Nevada Department of Taxation





Source: Nevada Department of Taxation

\$Millions



Source: Nevada Department of Taxation



Source: Nevada Department of Taxation, Governor's Finance Office

■ Total Taxable Retail Sales ■ Inflation Adjusted Total Taxable Retail Sales











#### **Nevada Population**



Source: Nevada State Demographer (Governor Certified Series: FY 2005 - 2021, March 2022 5-Year Projections: FY 2022 - 2023)

### Questions?



## **Budget Overview**

Susan Brown
Director



# **Breakdown of State Revenues** 2021-2023 Biennium



# 2021-2023 General Fund Appropriation by Function



#### FY 2021 State Total General Fund Net Revenues



#### **Total General Fund**



#### Inflation-Adjusted Per Capita Total State Unrestricted General Fund Revenue



FY 2022-2023 Unrestricted General Fund projections: May 2021 Economic Forum Forecast, Adjusted for Legislative Actions and Court Decisions.
Inflation adjustment: Bureau of Labor Statistics CPI Index, reindexed to FY 2021 dollars. CPI forecast for FY 2022-2023 retrieved from Moody's Analytics Forecast Database (Retrieved February 28, 2022).

Population data: Nevada Demographer Governor Certified Series for FY 2001-2021 and March 2022 5-year projections for FY 2022-2023.





### **BUDGET OVERVIEW**

- Unknowns and Challenges
- Roll-ups (Merit Increase, Caseload, etc.)
- Flat Budgeting 2 X FY23 Cap





### **BUDGET OVERVIEW**

- Enhancements
  - Must Align With The Governor's