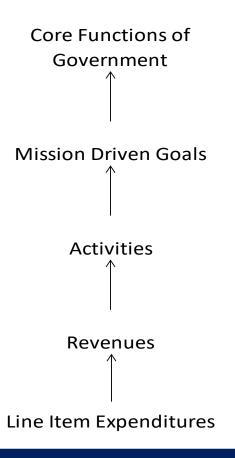

### **Fund Mapping**

- Line-item Expenditure to revenue is the same
- Map revenues to predefined Activities
- Mapping of activities to Mission Driven Goals and Core Functions is pre-determined