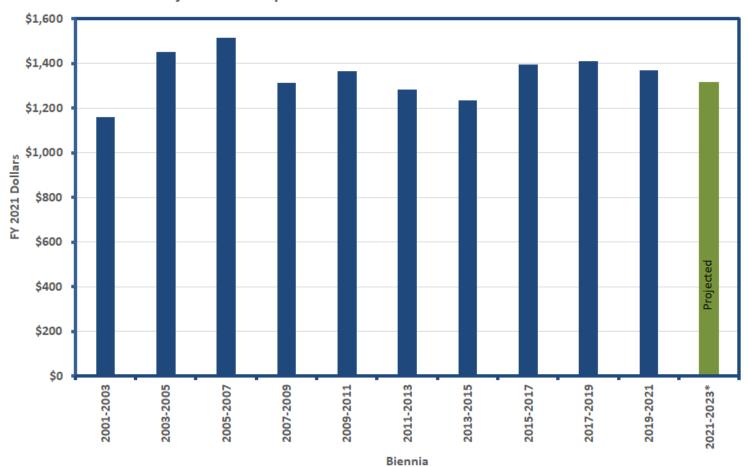

#### Inflation-Adjusted Per Capita Total State Unrestricted General Fund Revenue

FY 2022-2023 Unrestricted General Fund projections: May 2021 Economic Forum Forecast, Adjusted for Legislative Actions and Court Decisions.
Inflation adjustment: Bureau of Labor Statistics CPI Index, reindexed to FY 2021 dollars. CPI forecast for FY 2022-2023 retrieved from Moody's Analytics Forecast Database (Retrieved February 28, 2022).

Population data: Nevada Demographer Governor Certified Series for FY 2001-2021 and March 2022 5-year projections for FY 2022-2023.