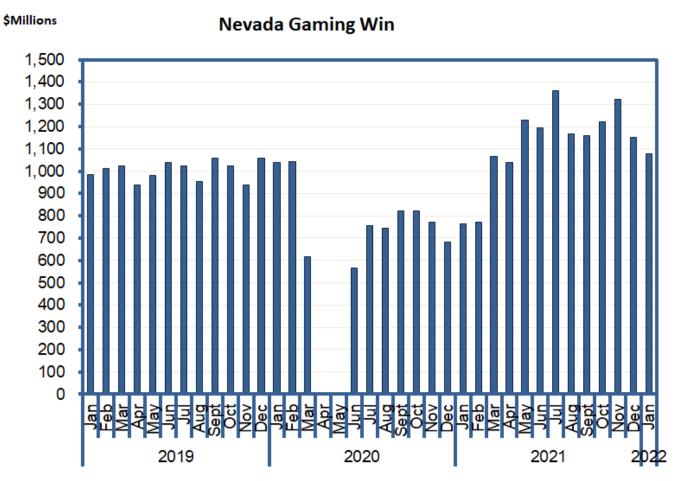

# Nevada Economy

#### Nevada Nonfarm Employment Is Below the Pre-Pandemic Trend