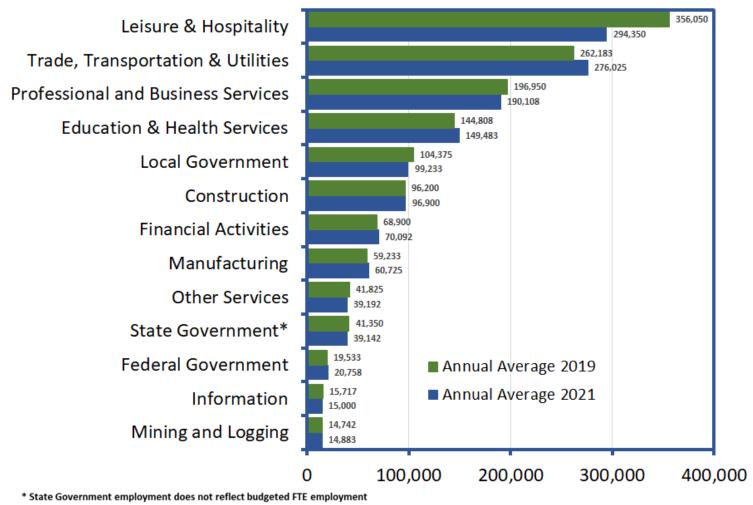

ted



#### U.S. Nonfarm Employment Is Below the Pre-Pandemic Trend







Source: Bureau of Labor Statistics

#### **Job Openings Outpace Unemployed Workers**



#### The Great Resignation



#### Quits Rate by Industry in 2021



#### Personal Income Is Above the Pre-Pandemic Trend



#### Government Transfers as a Percent of Total Personal Income



Source: Bureau of Economic Analysis, Governor's Finance Office

#### Wages and Salaries Are Above the Pre-Pandemic Trend



## The Great Consumer Shift



Consumer Spending on Goods and Services Since the Pandemic Started (Inflation Adjusted, SAAR)





18

Main Contributors to Change in CPI by Group 12-Month Percent Change (Index 1982-84=100, SA)



# Nevada Economy

#### Nevada Nonfarm Employment Is Below the Pre-Pandemic Trend

















#### Nevada Unemployment Rate, NSA



#### Labor Force Participation Rate (Nevada)



#### **Unemployed Persons per Job Opening (Nevada)**



#### Wages in Nevada Have Recovered Above the Pre-Pandemic Level



Source: Bureau of Economic Analysis



# Median Existing Home Price / Median Household Income Ratio (Nevada)



## Nevada Residential Construction Single-Family Permits



Source: U.S. Census Bureau, Moody's Analytics

#### Nevada Residential Construction: Multifamily



Source: Census Bureau, Moody's Analytics



Source: Nevada Department of Taxation



Source: Nevada Department of Taxation





Source: Nevada Department of Taxation

\$Millions



Source: Nevada Department of Taxation



Source: Nevada Department of Taxation, Governor's Finance Office

■ Total Taxable Retail S