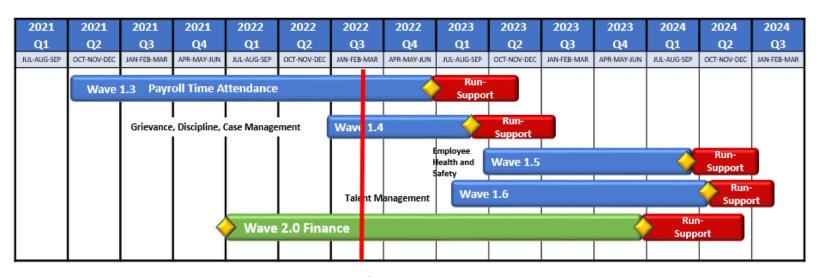

## SMART 21 Implementation Schedule

We are here

- March 1, 2021 for Human Resources Nonpayroll
- July 1, 2022 for Human Resources Payroll
- September 1, 2022 for Employee Relationship Management

- July 1, 2023 for Financial Accounting
- October 1, 2023 for Employee Health and Safety
- November 1, 2023 for Talent Management