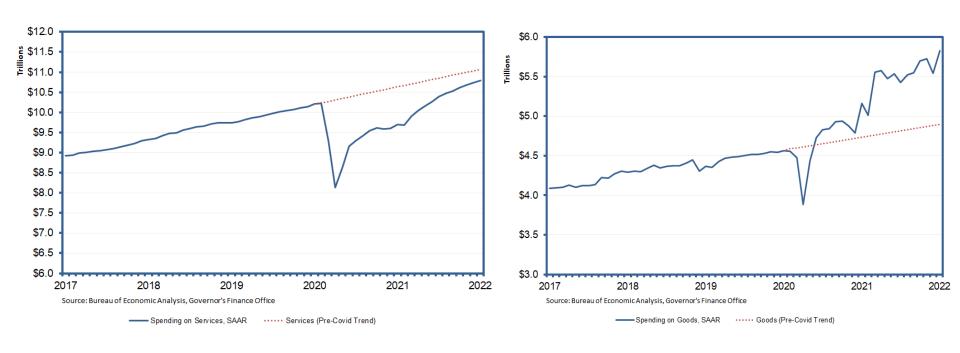

## The Great Consumer Shift

Consumer Spending on Goods and Services Since the Pandemic Started (Inflation Adjusted, SAAR)

18

Main Contributors to Change in CPI by Group 12-Month Percent Change (Index 1982-84=100, SA)