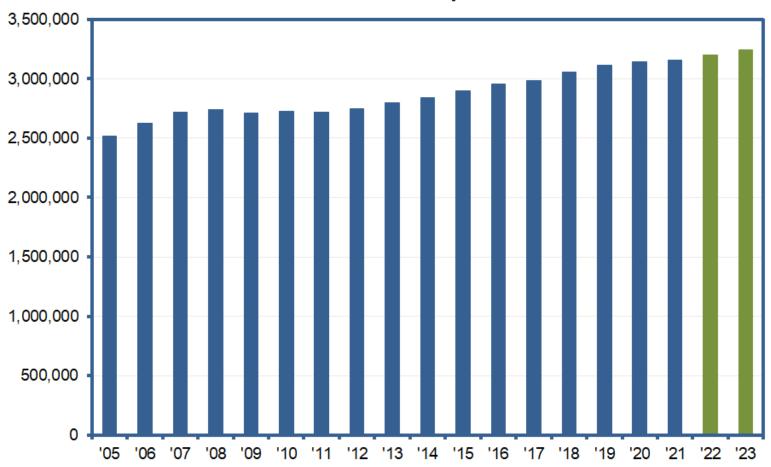

#### **Nevada Population**

Source: Nevada State Demographer (Governor Certified Series: FY 2005 - 2021, March 2022 5-Year Projections: FY 2022 - 2023)