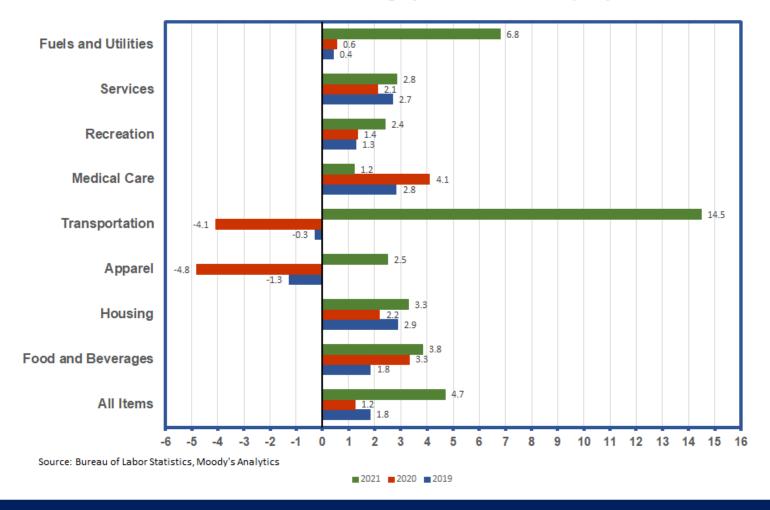

## The Great Consumer Shift

Consumer Spending on Goods and Services Since the Pandemic Started (Inflation Adjusted, SAAR)

18

Main Contributors to Change in CPI by Group 12-Month Percent Change (Index 1982-84=100, SA)