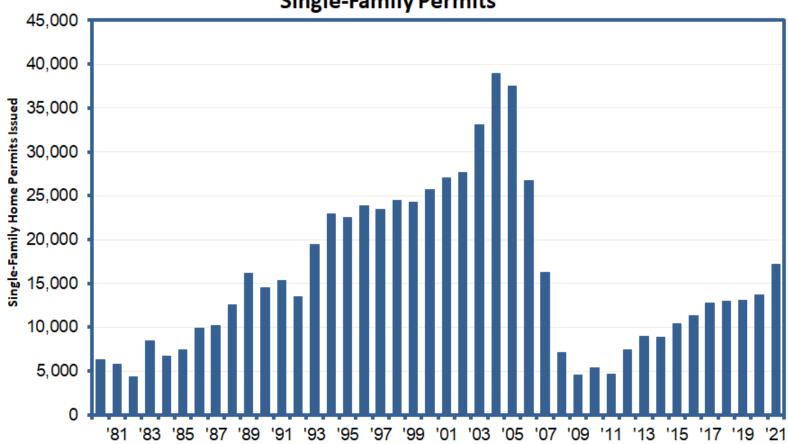

## Nevada Residential Construction Single-Family Permits

Source: U.S. Census Bureau, Moody's Analytics